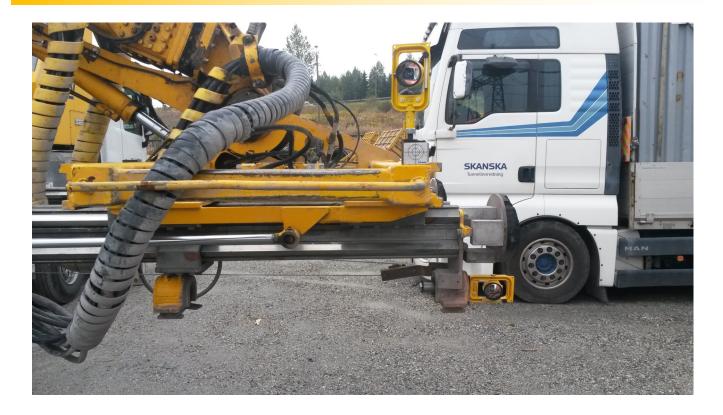

## High Precision Hole Drilling

Continuous tracking of prism mounted on feeder frame guarantees highly accurate hole positioning for PE-foam and concrete element installations.

- Total station is used for navigation of the rig and for tracking prism mounted on feeder fixture.
- Continuous tracking of prism position gives input directly to on-board positioning software. There is no need for pre-marking of holes, reducing the amount of surveyor work.
- Hole position accuracy < 10 mm.</li>
- Increased interval between calibration of rig geometry.

The system can be delivered as an option to AMV and Normet Essverk bolting rigs equipped with Bever Control rig control systems.